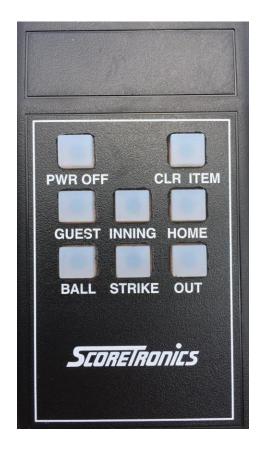

## Remote

• Get the remote control from the back of the scoreboard

## **Game Scoring**

• Use the scoreboard remote to enter:

Balls (button: BALL)Strikes (button: STRIKE)

Outs (button: OUT)

Runs for home (button: HOME)
 Runs for guest (button: GUEST)
 Current inning (button: INNING)

- To reset any item press button: CLR ITEM followed by the button for the item you wish to clear (i.e. CLR ITEM - BALL will remove all balls from the scoreboard)
- There is no minus function for balls, strikes or outs (if you
  make a mistake continue tapping balls/strikes/outs as this will
  reset when it reaches the maximum)

## After the Game

- Press the button: PWR OFF on the remote to turn the scoreboard off
- <u>Please ensure</u> the remote is re-attached to the back of the scoreboard